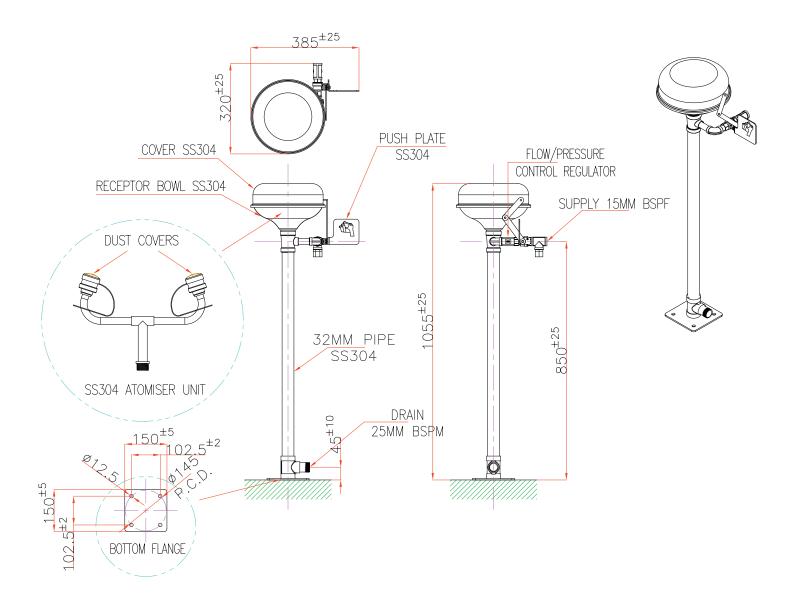

#### **FEATURES**

- Eyewash pipework and fittings are 304SS
- Stainless Steel Eye Wash Bowl
- Hand Operated via Push Handle
- ABS Eye/Face Wash Nozzle Assembly
- Flip Top Lid for extra dust protection

# PRATT PEDESTAL MOUNTED EYE WASH WITH BOWL NO TREADLE & FLIP TOP LID

| TECHNICAL INFORMATION                        |                                                                       |
|----------------------------------------------|-----------------------------------------------------------------------|
| INLET CONNECTION                             | 15mm BSPF                                                             |
| WATER SUPPLY-LINE SIZE                       | 15mm *Must be hydraulically sized to meet requirements.               |
| OUTLET CONNECTION                            | 25mm BSPM                                                             |
| MINIMUM PERFORMANCE REQUIREMENTS             | 210kPa / 30PSI *Caution should be taken when pressure exceeds 550 kPa |
| FLOW OUTPUT (AT MIN PERFORMANCE REQUIREMENT) | Shower 80 LPM Eye Wash 15 LPM Eye-Face Wash 30 LPM                    |
| WEIGHT(KG)                                   | 12                                                                    |
| DIMENSIONS (CM)                              | 79 X 29 X 24                                                          |