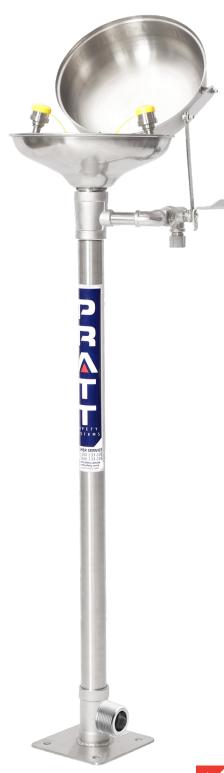

## PRATT PEDESTAL MOUNTED EYE WASH WITH BOWL NO TREADLE & FLIP TOP LID

**AEROSTREAM** technology delivers a gentle cascade of soft flow water to flush away any hazardous materials from the eyes and face.

#### **FEATURES**

- Eyewash pipework and fittings are 304SS
- Stainless Steel Eye Wash Bowl
- Hand Operated via Push Handle
- ABS Eye/Face Wash Nozzle Assembly
- Flip Top Lid for extra dust protection