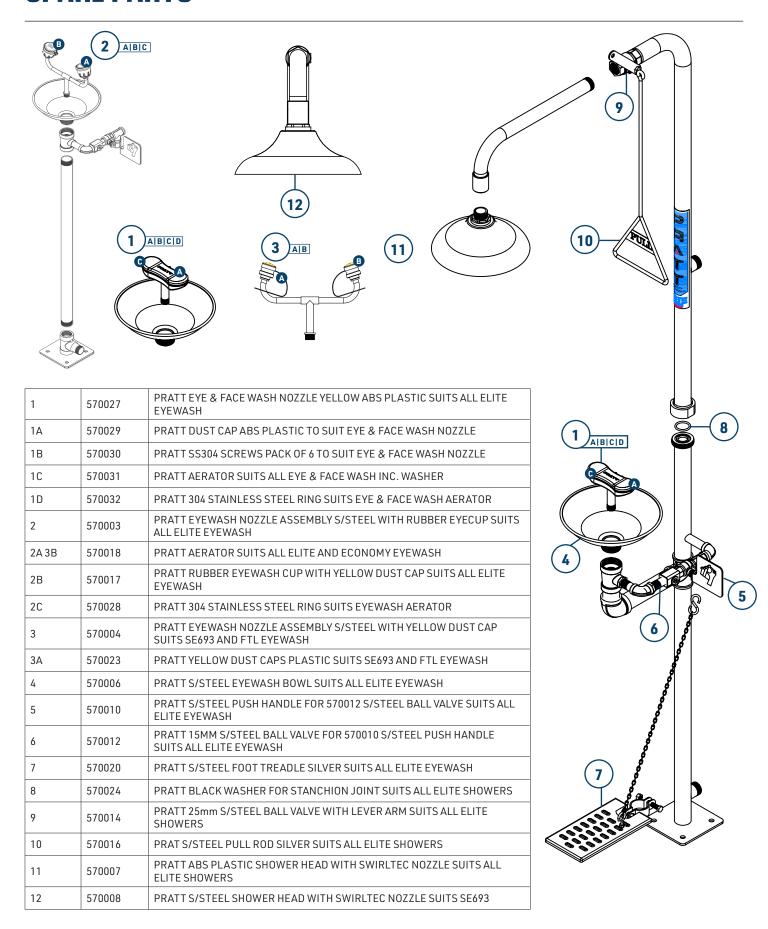

|
| MINIMUM PERFORMANCE REQUIREMENTS             | 210kPa / 30PSI *Caution should be taken when pressure exceeds 550 kPa |
| FLOW OUTPUT (AT MIN PERFORMANCE REQUIREMENT) | Shower 80 LPM Eye Wash 15 LPM Eye-Face Wash 30 LPM                    |
| WEIGHT(KG)                                   | 12                                                                    |
| DIMENSIONS (CM)                              | 79 X 29 X 24                                                          |

Installation of emergency showers, eye and eye/face wash equipment shall be in accordance with AS/NZS4775 or ANSI Standard Z358.1 - whichever is applicable to the installation. PRATT Safety advises due to ongoing research and development, specifications may change without notice.



### **SPARE PARTS**